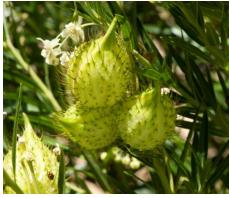

### Photograph the plant and any insects or diseases

Take a photo of the infestation in the landscape

Take a photo of any flowers or fruits

Take a photo of any insects

Take a photo of any damaged or diseased plants