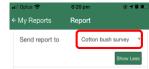

Select 'cotton bush survey'

Create a report

Select the '+' symbol or use the menu to start

Attach your photos

Press the camera icon to start

Or use your device to snap a photo then share it to the app

Take or attach up to 4 photos