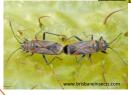

#### Look out for insects like...

Wanderer caterpillar (Danaus plexippus)

Oleander aphid (*Aphis nerii*)

Common milkweed bug (Arocatus rusticus)