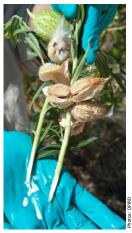

#### **Enter observation details**

Enter details of your observation

If collecting a sample tick 'I am sending a sample'. Select 'refresh' symbol to generate a sample ID and write this on your container.