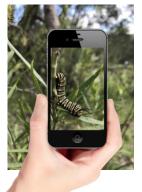

#### Look out for insects like...

Wanderer caterpillar (Danaus plexippus)

Oleander aphid (*Aphis nerii*)

Common milkweed bug (Arocatus rusticus)