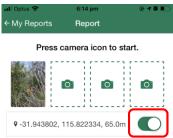

Select 'cotton bush survey'

Create a report

Select the '+' symbol or use the menu to start

Attach your photos

Press the camera icon to start

Or use your device to snap a photo then share it to the app

Take or attach up to 4 photos