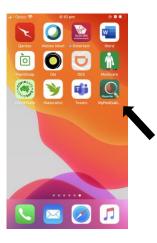

#### Follow the instructions below when surveying for cotton bush

- Download MyPestGuide™ Reporter from the app store

Select the MPG™ Reporter icon and wait for the splash screen to appear.

Close the Quick start screen or select 'Don't show again'.