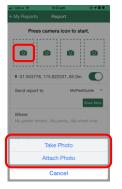

Select 'cotton bush survey'

Create a report

Select the '+' symbol or use the menu to start

Attach your photos

Press the camera icon to start

Or use your device to snap a photo then share it to the app

Take or attach up to 4 photos