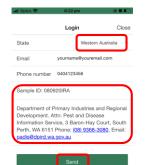

#### **Confirm your contact details**

Select you State

Enter your **Email** and Phone number Write **sample ID** on the container if sending a sample.

Click 'Send'!