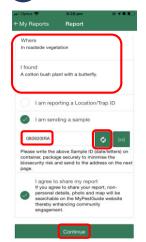

#### **Enter observation details**

Enter details of your observation

If collecting a sample tick 'I am sending a sample'. Select 'refresh' symbol to generate a sample ID and write this on your container.

Click 'I agree to share my report'

Click 'Continue'