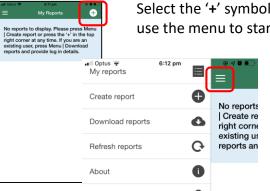

#### Follow the instructions below when surveying for cotton bush

- Download MyPestGuide™ Reporter from the app store

Select the MPG™ Reporter icon and wait for the splash screen to appear.

Close the Quick start screen or select 'Don't show again'.

Select 'cotton bush survey'

Create a report

Select the '+' symbol or use the menu to start

Attach your photos

Press the camera icon to start

Or use your device to snap a photo then share it to the app

Take or attach up to 4 photos